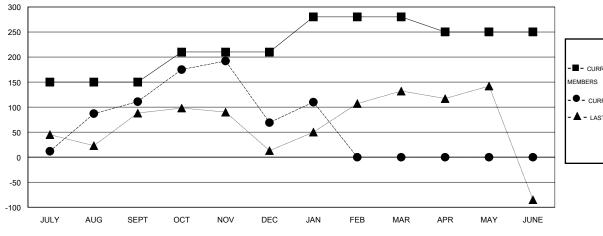

## GOALS AND ACTUAL MEMBERS CUMULATIVE

| -■- CURRENT YEAR GOALS FOR NEW    |
|-----------------------------------|
| MEMBERS                           |
| - ● - CURRENT YEAR ACTUAL MEMBERS |
| - A - LAST YEAR ACTUAL MEMBERS    |
|                                   |
|                                   |