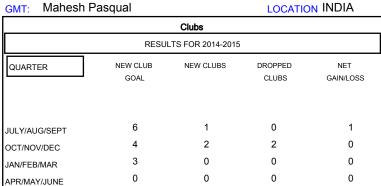

## MONTHLY MEMBERSHIP PROGRESS REPORT

## District 317 E

Results as of: 1/31/2015

GMT CA 6

| Members               |                    |                                     |                    |                  |  |  |  |
|-----------------------|--------------------|-------------------------------------|--------------------|------------------|--|--|--|
| RESULTS FOR 2014-2015 |                    |                                     |                    |                  |  |  |  |
| QUARTER               | NEW MEMBER<br>GOAL | CHARTER AND<br>NEW MEMBERS<br>ADDED | DROPPED<br>MEMBERS | NET<br>GAIN/LOSS |  |  |  |
| JULY/AUG/SEPT         | 150                | 173                                 | 62                 | 111              |  |  |  |
| OCT/NOV/DEC           | 60                 | 126                                 | 168                | -42              |  |  |  |
| JAN/FEB/MAR           | 70                 | 47                                  | 6                  | 41               |  |  |  |
| APR/MAY/JUNE          | -30                | 0                                   | 0                  | 0                |  |  |  |