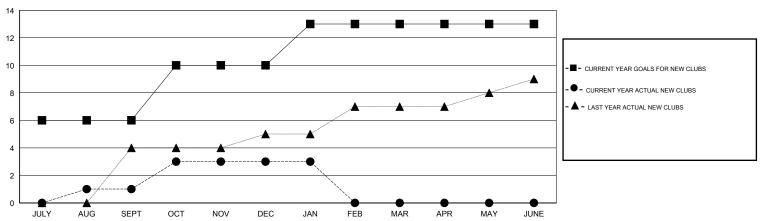

|                    |                  |  |  |  |
| QUARTER               | NEW MEMBER<br>GOAL | CHARTER AND<br>NEW MEMBERS<br>ADDED | DROPPED<br>MEMBERS | NET<br>GAIN/LOSS |  |  |  |
| JULY/AUG/SEPT         | 150                | 173                                 | 62                 | 111              |  |  |  |
| OCT/NOV/DEC           | 60                 | 126                                 | 168                | -42              |  |  |  |
| JAN/FEB/MAR           | 70                 | 47                                  | 6                  | 41               |  |  |  |
| APR/MAY/JUNE          | -30                | 0                                   | 0                  | 0                |  |  |  |

## GOALS AND ACTUAL NEW CLUBS CUMULATIVE



## GOALS AND ACTUAL MEMBERS CUMULATIVE



| -■- CURRENT YEAR GOALS FOR NEW    |
|-----------------------------------|
| MEMBERS                           |
| - ● - CURRENT YEAR ACTUAL MEMBERS |
| - A - LAST YEAR ACTUAL MEMBERS    |
|                                   |
|                                   |

| DROPPED CLUBS: 2 |     |
|------------------|-----|
| DROPPED MEMBERS  |     |
| DECEASED         | 3   |
| CLUB CANCELLED   | 85  |
| OTHER            | 148 |
| TOTAL            | 236 |

| 32 CLUBS OF 65 ADDED 1 OR MORE<br>NEW MEMBERS | GENDER DISTRIBU<br>MALE<br>FEMALE     | TION<br>1,704 (74.44%)<br>585 (25.56%) |                   |
|-----------------------------------------------|---------------------------------------|----------------------------------------|------------------